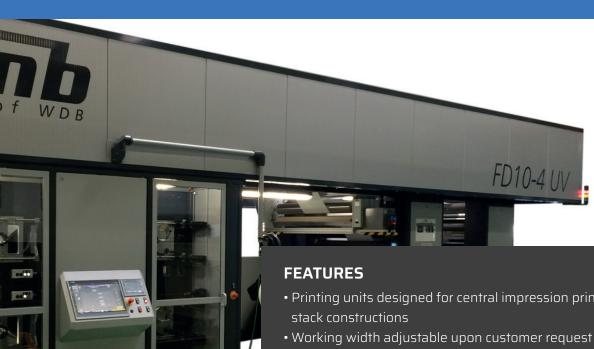

## Flexo printing machine

Type: FD 10 (gearless, CI or Stack)

- Printing units designed for central impression printing machines or
- Extendable from 4 up to 10 printing units for water and solvent based printing colors or UV printing colors
- Gearless system for printing cylinder and anilox roller
- Sleevetechnology for cliché cylinder and anilox roller
- Open or closed chamber blade system
- Double bearing supported rollers and cylinders
- Winding and unwinding upon customer request from mono up to turret winding systems
- Easy sleeve replacement of the printing cylinder without disassembling
- PLC and drive equipment available from different sub-suppliers upon customer request
- Turning device for front- and backside printing in one production step
- Available Drying Systems: Warm Air, UV or IR