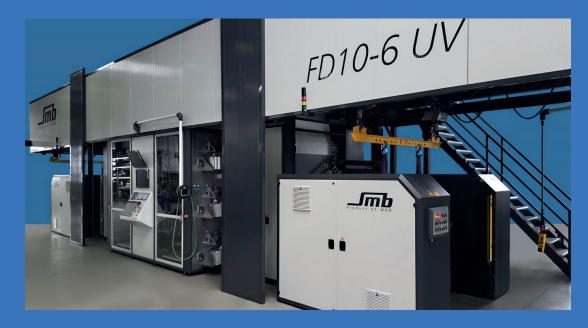

## Flexo printing machine

Type: FD 10 (gearless, CI or Stack)

- Printing units designed for central impression printing machines or
- Extendable from 4 up to 10 printing units for water and solvent based printing colors or UV printing colors
- Gearless system for printing cylinder and anilox roller
- Sleevetechnology for cliché cylinder and anilox roller
- Open or closed chamber blade system
- Double bearing supported rollers and cylinders
- Winding and unwinding upon customer request from mono up to turret winding systems
- Easy sleeve replacement of the printing cylinder without disassembling
- PLC and drive equipment available from different sub-suppliers upon customer request
- Turning device for front- and backside printing in one production step
- Available Drying Systems: Warm Air, UV or IR