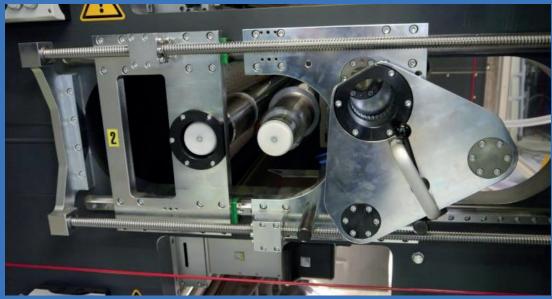

## Flexo printing machine

Type: FD 10 (gearless, CI or Stack)

- Printing units designed for central impression printing machines or
- Extendable from 4 up to 10 printing units for water and solvent based printing colors or UV printing colors
- Gearless system for printing cylinder and anilox roller
- Sleevetechnology for cliché cylinder and anilox roller
- Open or closed chamber blade system
- Double bearing supported rollers and cylinders
- Winding and unwinding upon customer request from mono up to turret winding systems
- Easy sleeve replacement of the printing cylinder without disassembling
- PLC and drive equipment available from different sub-suppliers upon customer request
- Turning device for front- and backside printing in one production step
- Available Drying Systems: Warm Air, UV or IR