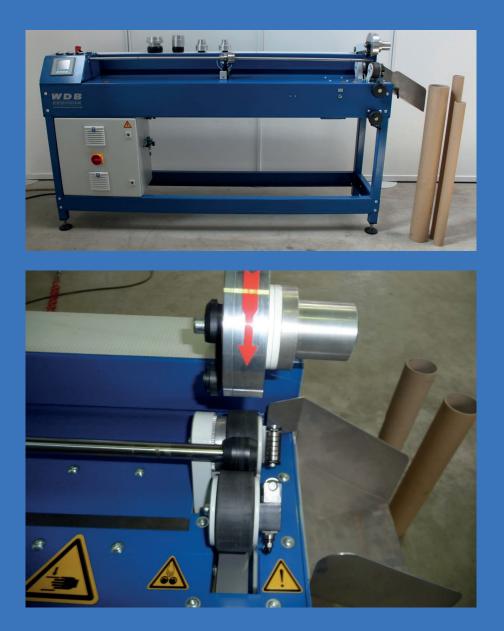

## Core Cutter K-1200 A

The easy cutting of cardboard tubes will be ensured by the core cutting system of WDB, due to uncompromising and modern technique along with the K-Series. The continuous development of these cardboard cutting machines shows many new technical features.

- Maximum working width available up to 3500 mm, standard size 1200 mm.
- Laser scan of core ends during operation
- Better replacement of cores, due to the special supported main shaft.
- Machine operation by the control panel or manually by control switch.
- Drive of the servo motors by a PLC.
- Max. Diameter of the cardboard cores 152 mm (6 inch).
- Min. Diameter of the cardboard cores 25 mm (1 inch).