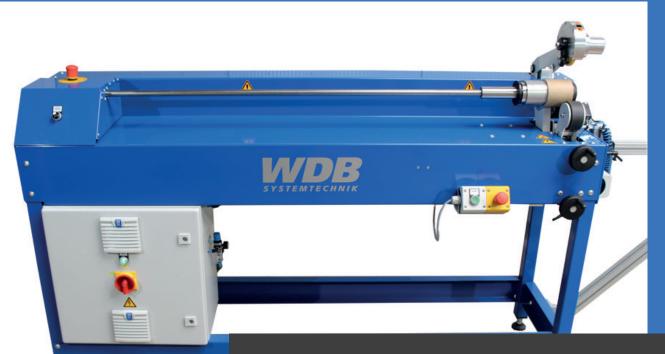

## Core Cutter K-1200 A

The easy cutting of cardboard tubes will be ensured by the core cutting system of WDB, due to uncompromising and modern technique along with the K-Series. The continuous development of these cardboard cutting machines shows many new technical features.

- Maximum working width available up to 3500 mm, standard size 1200 mm.
- Laser scan of core ends during operation
- Better replacement of cores, due to the special supported main shaft.
- Machine operation by the control panel or manually by control switch.
- Drive of the servo motors by a PLC.
- Max. Diameter of the cardboard cores 152 mm (6 inch).
- Min. Diameter of the cardboard cores 25 mm (1 inch).