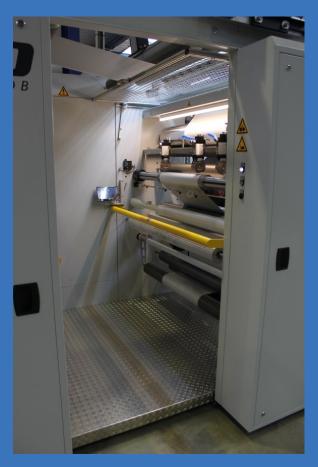

## Slitting and winding machines

The perfect solution for longitudinal cuts of the reel with different cutting methods and higher process reliability.

## **FEATURES**

- For different materials
- Different longitudinal cutting systems
- High cutting accuracy due to latest servo drives and control systems
- Customized design according to your requirements
- Solid welded steel construction
- Clean cut of thin or thick of different materials
- Easy, user-friendly operation
- Quick and easy change of shafts
- Low maintenance due to modern components and control systems