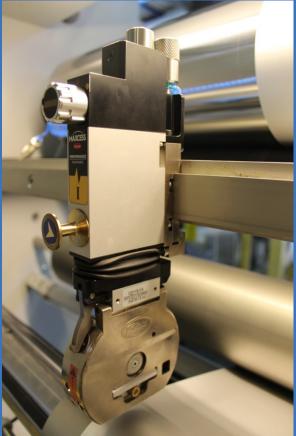

## **FEATURES**

- For different materials
- Different longitudinal cutting systems
- High cutting accuracy due to latest servo drives and control systems
- Customized design according to your requirements
- Solid welded steel construction
- Clean cut of thin or thick of different materials
- Easy, user-friendly operation
- Quick and easy change of shafts
- Low maintenance due to modern components and control systems