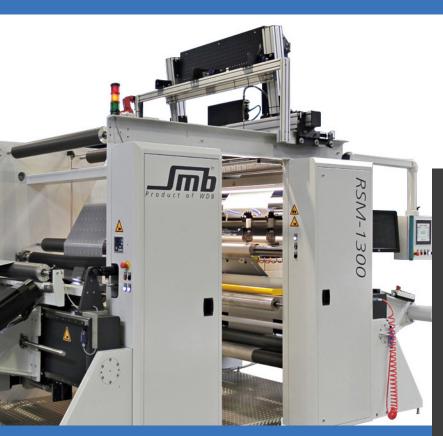

## Slitting and winding machines

The perfect solution for longitudinal cuts of the reel with different cutting methods and higher process reliability.

## **FEATURES**

- For different materials
- Different longitudinal cutting systems
- High cutting accuracy due to latest servo drives and control systems
- Customized design according to your requirements
- Solid welded steel construction
- Clean cut of thin or thick of different materials
- Easy, user-friendly operation
- Quick and easy change of shafts
- Low maintenance due to modern components and control systems